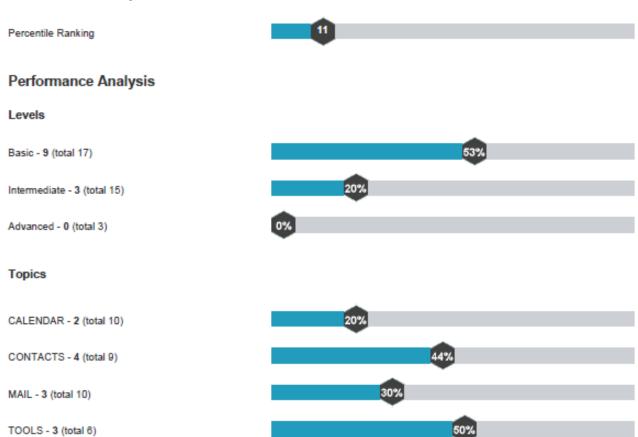

# **Outlook 2016 Intermediate Skills Test Report**

**Candidate: Susan Roberts** 

**Hiring Team: People Central Limited** 

Date: August 2, 2019

#### Performance Overview



### Performance Compared to Other Test Takers



#### QUESTIONS

| Q#       | Report Name                     | Status | Time(Sec) | Level |  |  |
|----------|---------------------------------|--------|-----------|-------|--|--|
| CALENDAR |                                 |        |           |       |  |  |
| 1        | Outlook 2016 E-mail time change | X      | 34        | INT   |  |  |

## **Outlook 2016 Intermediate Skills Test Report**

**Candidate: Susan Roberts** 

**Hiring Team: People Central Limited** 

Date: August 2, 2019

| Q#       | Report Name                                  | Status | Time(Sec) | Level |  |  |  |
|----------|----------------------------------------------|--------|-----------|-------|--|--|--|
| 4        | Outlook 2016 Schedule Recurring Meeting      | X      | 148       | INT   |  |  |  |
| 5