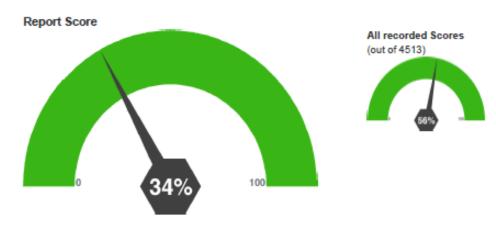

# **Outlook 2016 Intermediate Skills Test Report**

**Candidate: Susan Roberts** 

**Hiring Team: People Central Limited** 

Date: August 2, 2019

#### Performance Overview



### Performance Compared to Other Test Takers



#### QUESTIONS

| Q#       | Report Name                     | Status | Time(Sec) | Level |  |  |
|----------|---------------------------------|--------|-----------|-------|--|--|
| CALENDAR |                                 |        |           |       |  |  |
| 1        | Outlook 2016 E-mail time change | X      | 34        | INT   |  |  |

## **Outlook 2016 Intermediate Skills Test Report**

**Candidate: Susan Roberts** 

**Hiring Team: People Central Limited** 

Date: August 2, 2019

| Q#       | Report Name                                  | Status | Time(Sec) | Level |  |  |  |
|----------|----------------------------------------------|--------|-----------|-------|--|--|--|
| 4        | Outlook 2016 Schedule Recurring Meeting      |